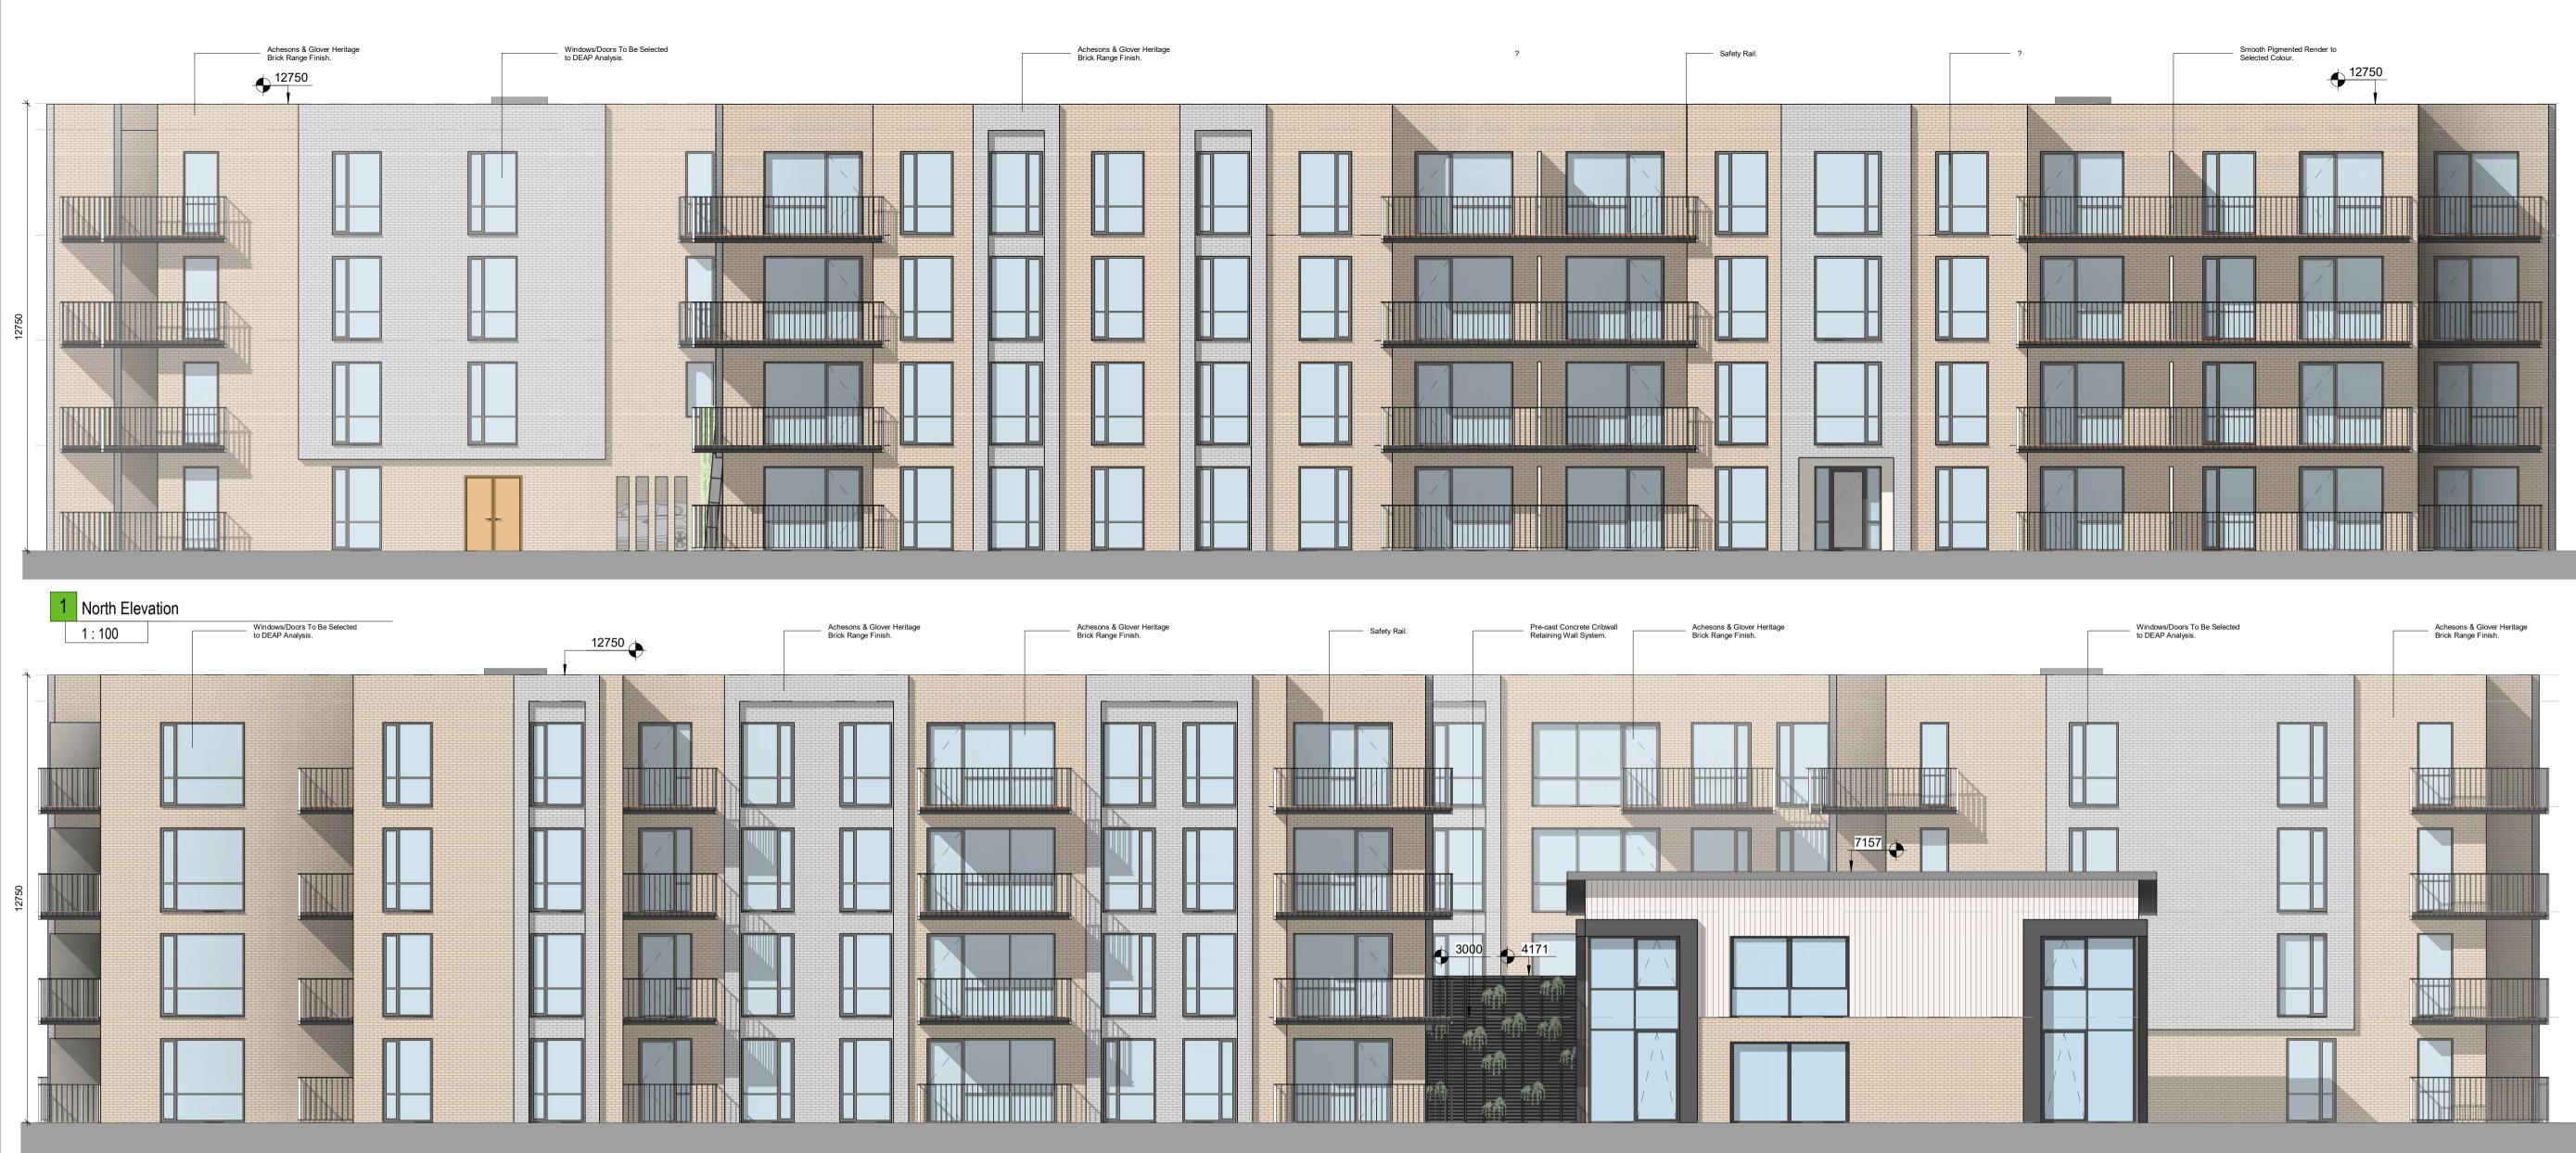

2 West Elevation

1 : 100

The copyright of this drawing is vested with C+W O'Brien Ltd and must not be copied or reproduced without the consent of the company. Figured dimensions only to be taken from this drawing. DO NOT SCALE. All contractors must visit the site and be responsible for checking all setting out dimensions and notifying the architect of any discrepancies prior to any manufacture or construction work.

## Planning Application

Client

Westar Investments Ltd.

Project

Residential SHD Development @ Capdoo Clane.

Drawing Title

CDE Area

Proposed Apartment Block A&B - Elevations North & West

## NOTES:

\* For more information regarding required areas please refer to housing Quality Assesment

| * * | 0<br>00 - Ground Floor |        |                                   |
|-----|------------------------|--------|-----------------------------------|
|     |                        |        |                                   |
|     |                        |        |                                   |
|     |                        |        |                                   |
|     |                        |        |                                   |
|     |                        |        |                                   |
|     |                        |        |                                   |
| P01 | 07/12/2020             | JM     | Issue for Planning<br>Application |
| REV | DATE                   | SIGNED | NOTES                             |