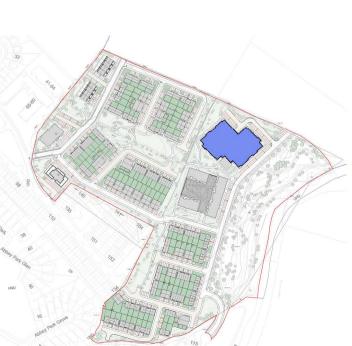

|
| P01 | 07/12/2020             | JM     | Issue for Planning<br>Application |
| REV | DATE                   | SIGNED | NOTES                             |

Project Stage

## Planning Application

Client

Westar Investments Ltd.

Project

Residential SHD Development @ Capdoo Clane.

Drawing Title

CDE Area

Proposed Apartment Block A&B - Elevations North & West

| Drawn                  | Checked<br>JM | Scale | <sup>@ A1</sup>  | As<br>ated | Date<br>07/12/ | 2020            |
|------------------------|---------------|-------|------------------|------------|----------------|-----------------|
| Project No.<br>PE20057 |               |       | Drawing No. 2054 |            |                | Revision<br>P01 |

Drawing BIM Name: PE20057-CWO-ZZ-ZZ-DR-A-2054





Suitability Code